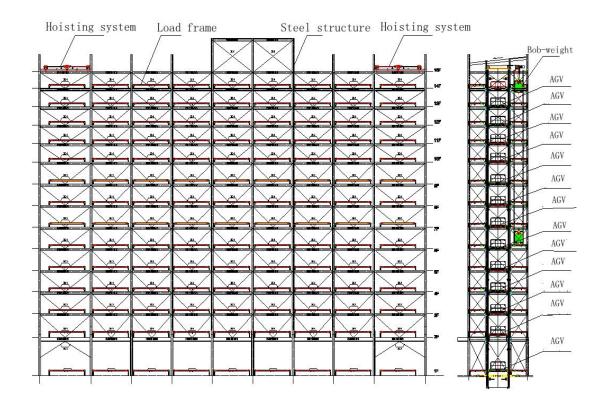

## The structure of the plane movement:

The main structure of the equipment is: steel structure, moving trolley, lifting system, vehicle frame, weight control, electrical control and other components. The schematic diagram of the parking equipment is shown in the figure.