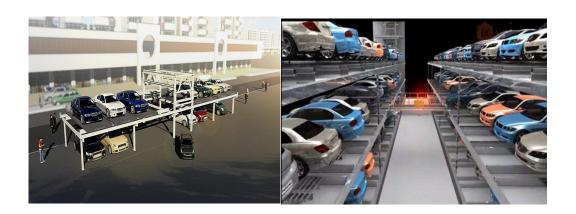

## **ER-Series Plane Mobile Garage**

#### Features:

Magnetic drive technology: the wind "magnetic", enjoy parking new intellectual interest. The most advanced planar mobile garage in China, using the bright and cutting-edge unique patented magnetic drive technology, noiseless surging, and fast dripping experience speed access car fun. In terms of security, we also adopt a higher level of tire clamping technology, intelligent automatic parking management system, to escort the parking wisdom for you.

Comb technology: high efficient and practical plane three-dimensional garage, mobile garage in each layer were set up handling car, carrying car adopts the drive device, can realize more moving car to work at the same time, with high efficiency and energy saving of lateral comb switching, the floors of the need for exchange, vehicle access speed, high efficiency.