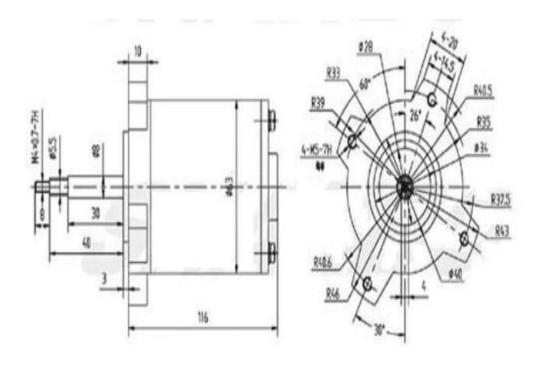

## **Using condition:**

- 2. Air relative humidity: ≤95%

| Part No.         | Voltage V | Rotary speed | Output power | Remark        |
|------------------|-----------|--------------|--------------|---------------|
|                  |           | r/min        | (W)          |               |
| ER-55ZY80        | 24~56     | 3000~9500    | 10~30        | See Picture 1 |
| ER-63SYX02       | 24~56     | 3000~7000    | 65~150       | See Picture 2 |
| ER-63SYX52       | 24~56     | 3000~7000    | 108~260      | See Picture 3 |
| ER-J64SY900      | 24~56     | 4000~6000    | 840~1300     | See Picture 4 |
| ER-84ZY37~JPX36  | 24~56     | 60~220       | 120~460      | See Picture 5 |
| ER-J94SY1600     | 24~56     | 5000~7500    | 1000~1600    | See Picture 6 |
| ER-110ZY162-JPX6 | 24~56     | 160~500      | 330~1050     | See Picture 7 |

## **Outline Overall and Installing Dimensions:**

Picture 1 55ZY80 outside drawing

Picture 2 63SYX02 outside drawing

Picture 3 63SYX52 outside drawing

Picture 4 J64SY900 outside drawing

Picture 5 84ZY37~JPX36 outside drawing