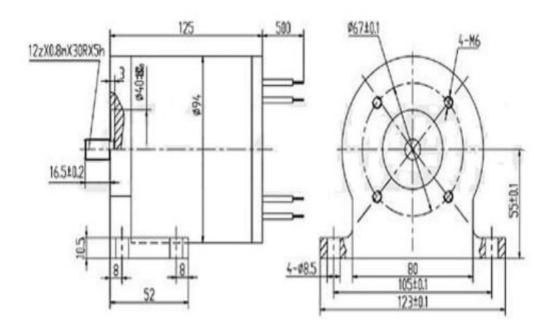

|
| ER-55ZY80        | 24~56     | 3000~9500    | 10~30        | See Picture 1 |
| ER-63SYX02       | 24~56     | 3000~7000    | 65~150       | See Picture 2 |
| ER-63SYX52       | 24~56     | 3000~7000    | 108~260      | See Picture 3 |
| ER-J64SY900      | 24~56     | 4000~6000    | 840~1300     | See Picture 4 |
| ER-84ZY37~JPX36  | 24~56     | 60~220       | 120~460      | See Picture 5 |
| ER-J94SY1600     | 24~56     | 5000~7500    | 1000~1600    | See Picture 6 |
| ER-110ZY162-JPX6 | 24~56     | 160~500      | 330~1050     | See Picture 7 |

## **Outline Overall and Installing Dimensions:**



Picture 1 55ZY80 outside drawing



Picture 2 63SYX02 outside drawing



Picture 3 63SYX52 outside drawing



Picture 4 J64SY900 outside drawing



Picture 5 84ZY37~JPX36 outside drawing



Picture 6 J94SY1600 outside drawing



Picture 7 110ZY162-JPX6 outside drawing