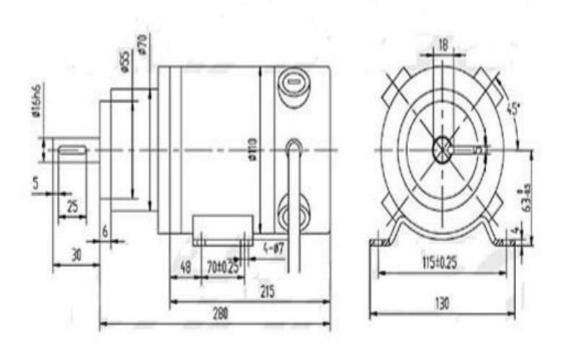

000~9500    | 10~30        | See Picture 1 |
| ER-63SYX02       | 24~56     | 3000~7000    | 65~150       | See Picture 2 |
| ER-63SYX52       | 24~56     | 3000~7000    | 108~260      | See Picture 3 |
| ER-J64SY900      | 24~56     | 4000~6000    | 840~1300     | See Picture 4 |
| ER-84ZY37~JPX36  | 24~56     | 60~220       | 120~460      | See Picture 5 |
| ER-J94SY1600     | 24~56     | 5000~7500    | 1000~1600    | See Picture 6 |
| ER-110ZY162-JPX6 | 24~56     | 160~500      | 330~1050     | See Picture 7 |

## **Outline Overall and Installing Dimensions:**



Picture 1 55ZY80 outside drawing



Picture 2 63SYX02 outside drawing



Picture 3 63SYX52 outside drawing



Picture 4 J64SY900 outside drawing



Picture 5 84ZY37~JPX36 outside drawing



Picture 6 J94SY1600 outside drawing



Picture 7 110ZY162-JPX6 outside drawing