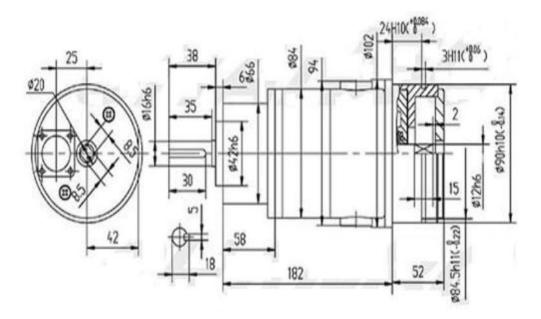

## **Outline Overall and Installing Dimensions:**

Picture 1 55ZY80 outside drawing

Picture 2 63SYX02 outside drawing

Picture 3 63SYX52 outside drawing

Picture 4 J64SY900 outside drawing

Picture 5 84ZY37~JPX36 outside drawing