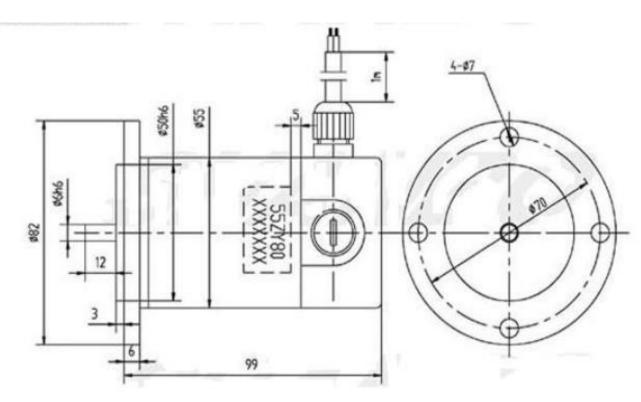

## **Using condition:**

- 2. Air relative humidity: ≤95%

| Part No.         | Voltage V | Rotary speed | Output power | Remark        |
|------------------|-----------|--------------|--------------|---------------|
|                  |           | r/min        | (W)          |               |
| ER-55ZY80        | 24~56     | 3000~9500    | 10~30        | See Picture 1 |
| ER-63SYX02       | 24~56     | 3000~7000    | 65~150       | See Picture 2 |
| ER-63SYX52       | 24~56     | 3000~7000    | 108~260      | See Picture 3 |
| ER-J64SY900      | 24~56     | 4000~6000    | 840~1300     | See Picture 4 |
| ER-84ZY37~JPX36  | 24~56     | 60~220       | 120~460      | See Picture 5 |
| ER-J94SY1600     | 24~56     | 5000~7500    | 1000~1600    | See Picture 6 |
| ER-110ZY162-JPX6 | 24~56     | 160~500      | 330~1050     | See Picture 7 |

## **Outline Overall and Installing Dimensions:**

Picture 1 55ZY80 outside drawing

Picture 2 63SYX02 outside drawing

Picture 3 63SYX52 outside drawing

Picture 4 J64SY900 outside drawing

Picture 5 84ZY37~JPX36 outside drawing