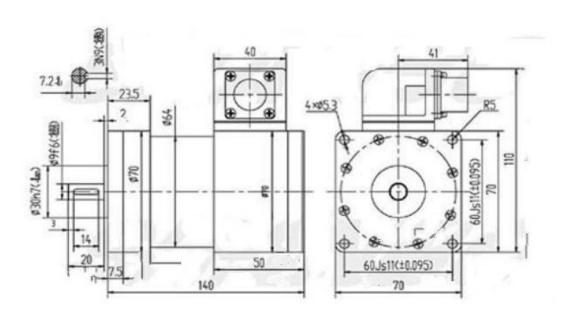

## **Outline Overall and Installing Dimensions:**

Picture 1 55ZY80 outside drawing

Picture 2 63SYX02 outside drawing

Picture 3 63SYX52 outside drawing

Picture 4 J64SY900 outside drawing

Picture 5 84ZY37~JPX36 outside drawing