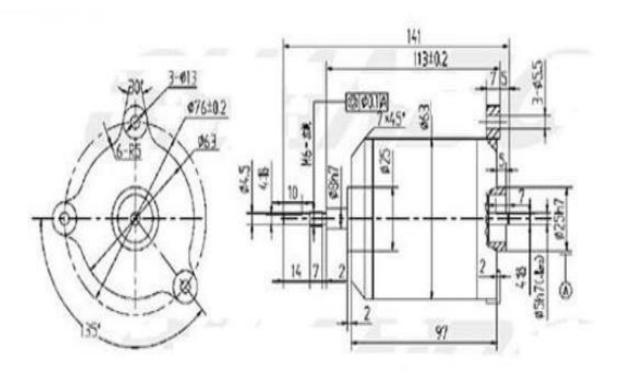

## **Using condition:**

- 2. Air relative humidity: ≤95%

| Part No.         | Voltage V | Rotary speed | Output power | Remark        |
|------------------|-----------|--------------|--------------|---------------|
|                  |           | r/min        | (W)          |               |
| ER-55ZY80        | 24~56     | 3000~9500    | 10~30        | See Picture 1 |
| ER-63SYX02       | 24~56     | 3000~7000    | 65~150       | See Picture 2 |
| ER-63SYX52       | 24~56     | 3000~7000    | 108~260      | See Picture 3 |
| ER-J64SY900      | 24~56     | 4000~6000    | 840~1300     | See Picture 4 |
| ER-84ZY37~JPX36  | 24~56     | 60~220       | 120~460      | See Picture 5 |
| ER-J94SY1600     | 24~56     | 5000~7500    | 1000~1600    | See Picture 6 |
| ER-110ZY162-JPX6 | 24~56     | 160~500      | 330~1050     | See Picture 7 |

## **Outline Overall and Installing Dimensions:**

Picture 1 55ZY80 outside drawing

Picture 2 63SYX02 outside drawing

Picture 3 63SYX52 outside drawing

Picture 4 J64SY900 outside drawing

Picture 5 84ZY37~JPX36 outside drawing